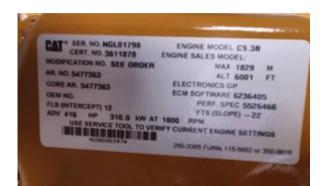

| Availability<br>Certification<br>Code<br>Running Hours<br>Serial Number<br>Status<br>G-Number<br>Year | Available<br>No Certification<br>NCR<br>2 h<br>NGL01798<br>Used<br>G005770<br>2.022 |
|-------------------------------------------------------------------------------------------------------|-------------------------------------------------------------------------------------|
| Manufacturer<br>Power Dual                                                                            | CAT                                                                                 |
| Power Fuel                                                                                            |                                                                                     |
| Frequency                                                                                             | Hz                                                                                  |
| Power                                                                                                 | kW                                                                                  |
| Rating                                                                                                | kVA                                                                                 |
| Туре                                                                                                  |                                                                                     |
| Speed                                                                                                 | RPM                                                                                 |
| Weight                                                                                                | kgs                                                                                 |
| Voltage                                                                                               | V                                                                                   |
| Postal Code                                                                                           | 28.217                                                                              |
| City                                                                                                  | Bremen                                                                              |
| Country                                                                                               | DE                                                                                  |