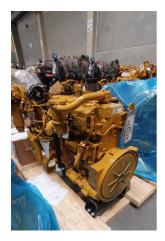

| Availability<br>Certification<br>Code<br>Running Hours<br>Serial Number<br>Status<br>G-Number<br>Year | Available<br>No Certification<br>NCR<br>2 h<br>NGL01798<br>Used<br>G005770<br>2.022 |
|-------------------------------------------------------------------------------------------------------|-------------------------------------------------------------------------------------|
| Manufacturer<br>Power Dual                                                                            | CAT                                                                                 |
| Power Fuel                                                                                            |                                                                                     |
| Frequency                                                                                             | Hz                                                                                  |
| Power                                                                                                 | kW                                                                                  |
| Rating                                                                                                | kVA                                                                                 |
| Туре                                                                                                  |                                                                                     |
| Speed                                                                                                 | RPM                                                                                 |
| Weight                                                                                                | kgs                                                                                 |
| Voltage                                                                                               | V                                                                                   |
| Postal Code                                                                                           | 28.217                                                                              |
| City                                                                                                  | Bremen                                                                              |
| Country                                                                                               | DE                                                                                  |