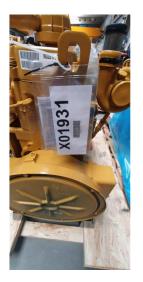

| Availability<br>Certification<br>Code<br>Running Hours<br>Serial Number<br>Status<br>G-Number<br>Year | Available<br>No Certification<br>NCR<br>2 h<br>NGL01798<br>Used<br>G005770<br>2.022 |
|-------------------------------------------------------------------------------------------------------|-------------------------------------------------------------------------------------|
| Manufacturer<br>Power Dual                                                                            | CAT                                                                                 |
| Power Fuel                                                                                            |                                                                                     |
| Frequency                                                                                             | Hz                                                                                  |
| Power                                                                                                 | kW                                                                                  |
| Rating                                                                                                | kVA                                                                                 |
| Туре                                                                                                  |                                                                                     |
| Speed                                                                                                 | RPM                                                                                 |
| Weight                                                                                                | kgs                                                                                 |
| Voltage                                                                                               | V                                                                                   |
| Postal Code                                                                                           | 28.217                                                                              |
| City                                                                                                  | Bremen                                                                              |
| Country                                                                                               | DE                                                                                  |