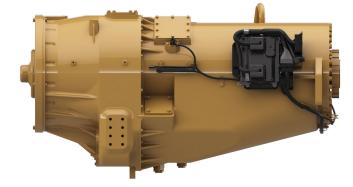

## CAT CX48-P2300 Oilfield Transmission

https://www.zeppelin-powersystems.com/de/en/

| Gross Input Power       | 1.715 bkW               |
|-------------------------|-------------------------|
| Gross Peak Input Torque | 9.024 N·m               |
| Rated Input Speed       | 1.900 r/min             |
| Gear Type               | Straight Planetary Spur |
| Gears                   | 8F/0R                   |
| 1F Gear Ratio           | 3,34                    |
| 2F Gear Ratio           | 2,45                    |
| 3F Gear Ratio           | 2,2                     |
| 4F Gear Ratio           | 1,81                    |
| 5F Gear Ratio           | 1,62                    |
| 6F Gear Ratio           | 1,36                    |
| 7F Gear Ratio           | 1,19                    |
| 8F Gear Ratio           | 1                       |
| Width                   | 1.128 mm                |
| Height                  | 1.049 mm                |
| Weight                  | 1.757 ton (US)          |
| Length                  | 1.893,2 mm              |