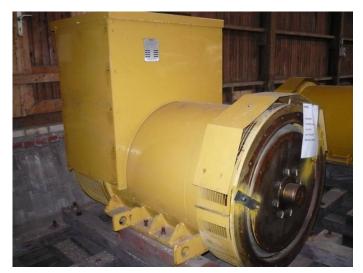

Availability Available

Certification No Certification

 Code
 NCR

 Running Hours
 42.000 h

 Serial Number
 BT9L2978

 Status
 Used

 G-Number
 G000162

 Year
 1.999

 Manufacturer
 CAT

Power Dual

Power Fuel

Frequency Hz
Power kW
Rating kVA

Type

Speed RPM
Weight kgs
Voltage V
Postal Code 28.217
City Bremen
Country DE

This offer is without obligation. The offer is based on our General Terms and Conditions of Sale and Delivery. Changes to equipment and accessories required for technical reasons may be made at any time. Subject to errors, changes and intermediate sale. Statutory value-added tax shall be added to all price.