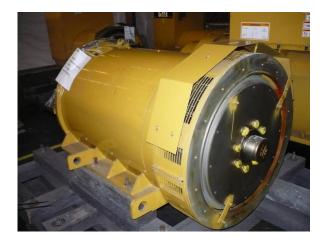

| Availability<br>Certification<br>Code<br>Running Hours<br>Serial Number | Available<br>No Certification<br>NCR<br>0 h<br>G6J00111 |
|-------------------------------------------------------------------------|---------------------------------------------------------|
| Status                                                                  | Used                                                    |
| G-Number                                                                | G000155                                                 |
| Year                                                                    | 2.006                                                   |
| Manufacturer                                                            | CAT                                                     |
| Power Dual                                                              |                                                         |
| Power Fuel                                                              |                                                         |
| Frequency                                                               | Hz                                                      |
| Power                                                                   | kW                                                      |
| Rating                                                                  | kVA                                                     |
| Туре                                                                    |                                                         |
| Speed                                                                   | RPM                                                     |
| Weight                                                                  | kgs                                                     |
| Voltage                                                                 | V                                                       |
| Postal Code                                                             | 28.217                                                  |
| City                                                                    | Bremen                                                  |
| Country                                                                 | DE                                                      |

## CAT SR4 B-GD