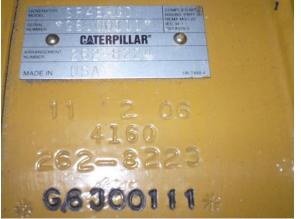

| Availability<br>Certification<br>Code<br>Running Hours<br>Serial Number | Available<br>No Certification<br>NCR<br>0 h<br>G6J00111 |
|-------------------------------------------------------------------------|---------------------------------------------------------|
| Status                                                                  | Used                                                    |
| G-Number                                                                | G000155                                                 |
| Year                                                                    | 2.006                                                   |
| Manufacturer                                                            | CAT                                                     |
| Power Dual                                                              |                                                         |
| Power Fuel                                                              |                                                         |
| Frequency                                                               | Hz                                                      |
| Power                                                                   | kW                                                      |
| Rating                                                                  | kVA                                                     |
| Туре                                                                    |                                                         |
| Speed                                                                   | RPM                                                     |
| Weight                                                                  | kgs                                                     |
| Voltage                                                                 | V                                                       |
| Postal Code                                                             | 28.217                                                  |
| City                                                                    | Bremen                                                  |
| Country                                                                 | DE                                                      |