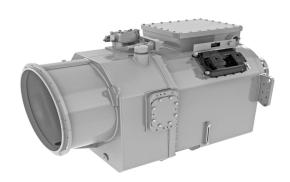

## **CAT TH48-E80 Oilfield Transmission**

https://www.zeppelin-powersystems.com/de/en/

Gross Input Power 1.715 bkW
Gross Peak Input Torque 9.024 N·m
Rated Input Speed 1.900 r/min

Gear Type Straight spur planetary

Gears 8F/0R 1F Gear Ratio 3,34 2F Gear Ratio 2,45 3F Gear Ratio 2,2 4F Gear Ratio 1,81 5F Gear Ratio 1,62 6F Gear Ratio 1,36 7F Gear Ratio 1,19 8F Gear Ratio 1

 Width
 859,9 mm

 Height
 1.177 mm

 Weight
 2.213 ton (US)

 Length
 1.984,4 mm

This offer is without obligation. The offer is based on our General Terms and Conditions of Sale and Delivery. Changes to equipment and accessories required for technical reasons may be made at any time. Subject to errors, changes and intermediate sale. Statutory value-added tax shall be added to all price.