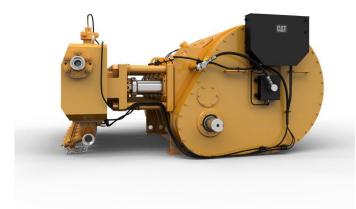

## CAT WS255 Quintuplex Well Stimulation Pump

https://www.zeppelin-powersystems.com/de/en/

| Maximum Input      | 1.864 bkW |
|--------------------|-----------|
| Maximum RPM        | 330 r/min |
| Number of Plungers | 5 plg     |
| Stroke - Length    | 203,2 mm  |
| Pump Weight        | 7.257 kg  |
| Gear Ratio         | 6.353:1   |