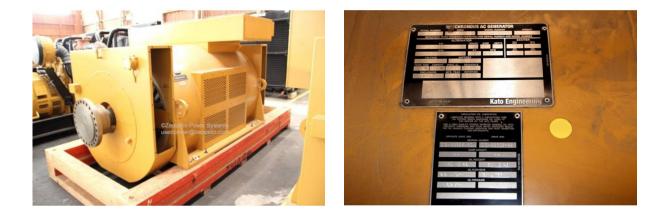

| Availability  | Available        |
|---------------|------------------|
| Certification | No Certification |
| Code          | NCR              |
| Running Hours | 0 h              |
| Serial Number | 19297-1          |
| Status        | Used             |
| G-Number      | G000372          |
| Year          | 2.007            |
| Manufacturer  | KATO             |
| Power Dual    |                  |
| Power Fuel    |                  |
| Frequency     | Hz               |
| Power         | kW               |
| Rating        | kVA              |
| Туре          |                  |
| Speed         | RPM              |
| Weight        | kgs              |
| Voltage       | V                |
| Postal Code   | 28.217           |
| City          | Bremen           |
| Country       | DE               |