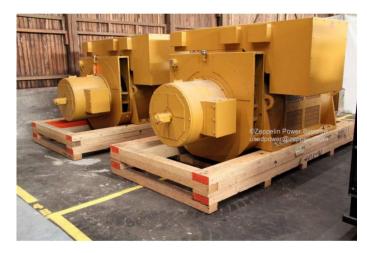

## KATO 6P10,5 - 3700

## КАТО 6Р10,5 - 3700

| Availability  | Available        |
|---------------|------------------|
| Certification | No Certification |
| Code          | NCR              |
| Running Hours | 0 h              |
| Serial Number | 19297-1          |
| Status        | Used             |
| G-Number      | G000372          |
| Year          | 2.007            |
| Manufacturer  | KATO             |
| Power Dual    |                  |
| Power Fuel    |                  |
| Frequency     | Hz               |
| Power         | kW               |
| Rating        | kVA              |
| Туре          |                  |
| Speed         | RPM              |
| Weight        | kgs              |
| Voltage       | V                |
| Postal Code   | 28.217           |
| City          | Bremen           |
| Country       | DE               |