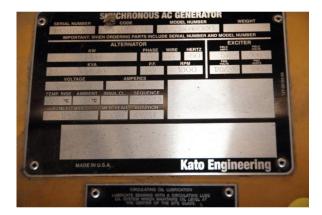

| Availability  | Available        |
|---------------|------------------|
| Certification | No Certification |
| Code          | NCR              |
| Running Hours | 0 h              |
| Serial Number | 19297-1          |
| Status        | Used             |
| G-Number      | G000372          |
| Year          | 2.007            |
| Manufacturer  | KATO             |
| Power Dual    |                  |
| Power Fuel    |                  |
| Frequency     | Hz               |
| Power         | kW               |
| Rating        | kVA              |
| Туре          |                  |
| Speed         | RPM              |
| Weight        | kgs              |
| Voltage       | V                |
| Postal Code   | 28.217           |
| City          | Bremen           |
| Country       | DE               |