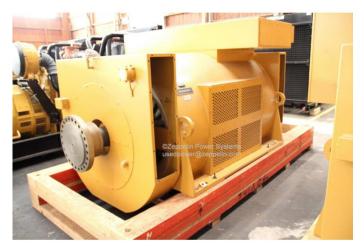

## KATO 6P10,5 - 3700

 Manufacturer
 KATO

Power Dual

Power Fuel

Frequency Hz
Power kW
Rating kVA

Type

Speed RPM
Weight kgs
Voltage V
Postal Code 28.217
City Bremen
Country DE

This offer is without obligation. The offer is based on our General Terms and Conditions of Sale and Delivery. Changes to equipment and accessories required for technical reasons may be made at any time. Subject to errors, changes and intermediate sale. Statutory value-added tax shall be added to all price.